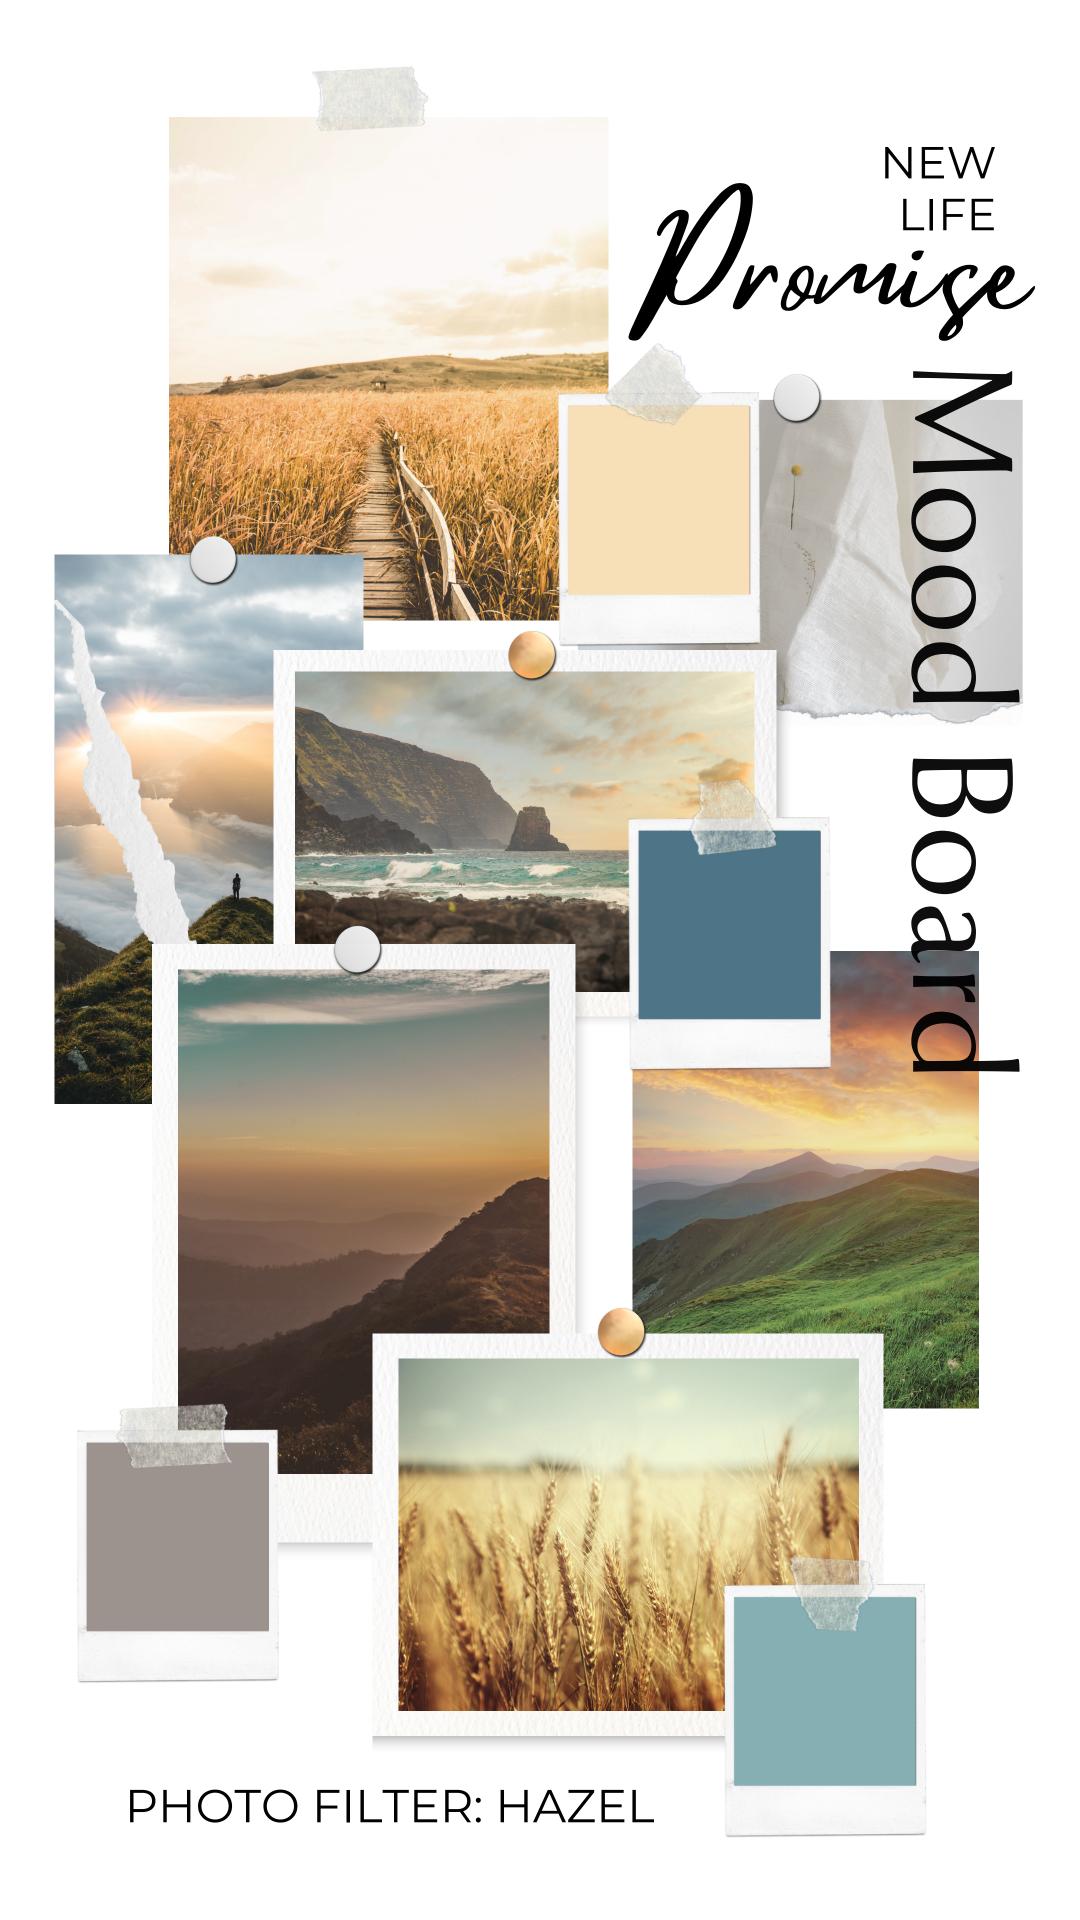

## Mood Board

NEW LIFE PROMISE

Therefore, since we have these promises, dear friends, let us purify ourselves from everything that contaminates body and spirit, perfecting holiness out of reverence for God.

Overall Impression: "New Life Promise" by Isabel has a sophisticated and harmonious palette, combining earthy neutrals with muted colors inspired by nature. It hints at a story of rejuvenation, of nature's mysteries, and of timeless moments captured in everyday beauty. It's versatile enough for a range of design applications while retaining a distinct identity.