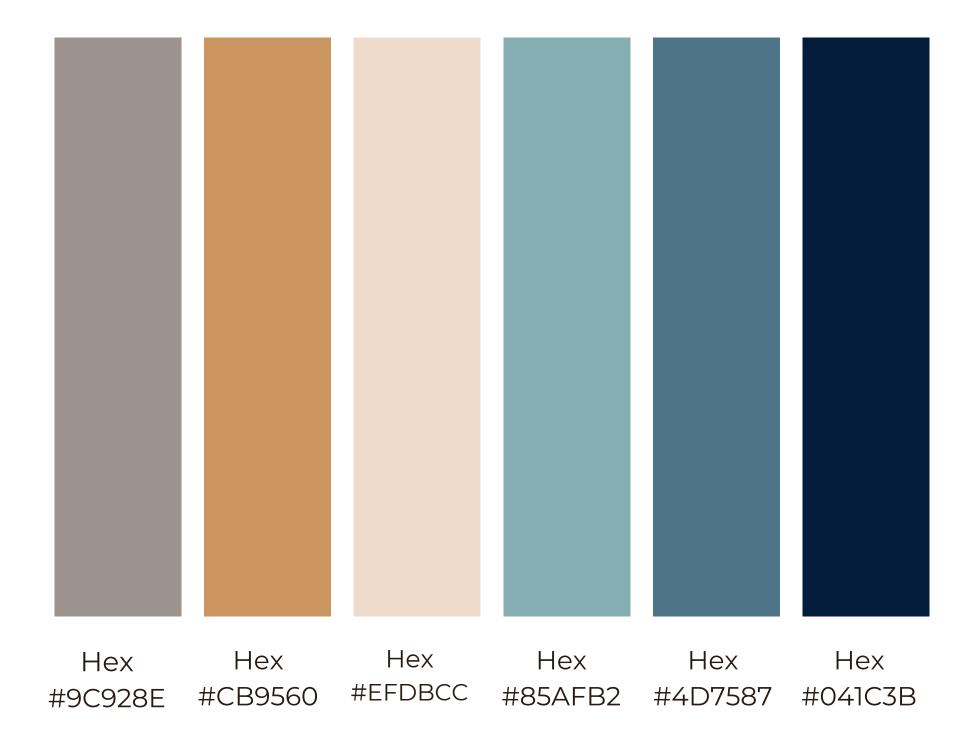

## Brand Colors

- 1.#9C928E Soft Taupe: A muted, neutral hue that grounds the palette. It's reminiscent of weathered wood or faded textiles. This color whispers of timeless elegance and offers a versatile backdrop for the other, more vibrant shades.
- 2.#CB9560 Warm Caramel: An inviting mid-toned tan, this color evokes feelings of coziness. It's reminiscent of autumn leaves, leather-bound books, and warm cups of spiced chai. It introduces warmth and a touch of rustic charm to the palette.
- 3.#EFDBCC Peachy Blush: A soft, pastel pink with a hint of peach. Delicate and dreamy, this shade conjures images of blossoming flowers in spring or the gentle flush on one's cheeks after a light laugh. It adds a touch of femininity and sweetness.
- 4.#85AFB2 Muted Seafoam: An understated blue-green that carries the essence of tranquil ocean waves or vintage ceramic pieces. It's calming, refreshing, and slightly nostalgic, bridging the gap between the earthy neutrals and the deeper tones of the palette.
- 5.#4D7587 Weathered Teal: Deeper than the seafoam but still with a hint of green, this color is like a mysterious tidal pool or the patina on aged bronze. It's both elegant and moody, providing depth to designs.
- 6.#041C3B Midnight Abyss: A profound, dark navy that's almost black. It speaks of night skies, deep ocean depths, and the velvety shadows of a moonlit evening. This shade is the anchor of the palette, bringing gravity, contrast, and a touch of drama.

Overall Impression: "New Life Promise" by Isabel has a sophisticated and harmonious palette, combining earthy neutrals with muted colors inspired by nature. It hints at a story of rejuvenation, of nature's mysteries, and of timeless moments captured in everyday beauty. It's versatile enough for a range of design applications while retaining a distinct identity.